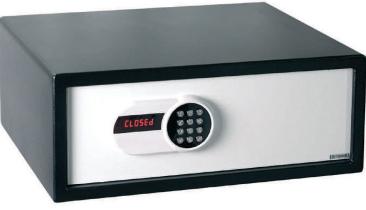

# HG HOTEL & LAPTOP SAFE

The HG series of Hotel & Laptop Safes are ideal for residential, hotel or business use for the storage of laptops, cash and valuables.

- **Locking** Fitted with a high quality motorized electronic lock programmable with user and master codes. An LED display shows lock status. The lock can also be specified with an audit trail reader as an optional extra that can display or print the last 200 openings of the safe. This provides extra security in hotel and office use.
- Special Features The HG series comes with a built-in cruciform over-ride key system should the user lock the safe out. The internal width of these units makes them ideal for the storage of widescreen laptops.
- Security Protection Recommended for £1,000 cash or £10,000 valuables storage\*.
- Fixing Ready prepared for floor or wall mounting (supplied with bolts suitable for brick walls or concrete floors).
- Finish Finished in a high quality scratch resistant two-tone paint finish with a Jet Black Ral9005 body and a Signal White Ral9003 door.
- Guarantee The HG series of Hotel & Laptop Security Safes come complete with a 2-year warranty.

#### HS20HG

- **A** 200 x 520 x 406mm
- 196 x 516 x 340mm
- **c** 470mm
- **D** 15kg
- 34 litres
- **G** 245mm x 570mm x 475mm / 14.5kg

HS20HG