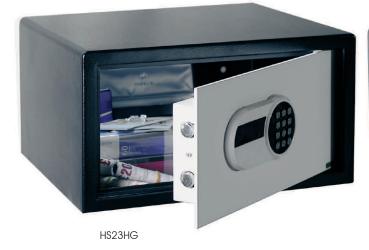

# HG HOTEL & LAPTOP SAFE

The HG series of Hotel & Laptop Safes are ideal for residential, hotel or business use for the storage of laptops, cash and valuables.

- **Locking** Fitted with a high quality motorized electronic lock programmable with user and master codes. An LED display shows lock status. The lock can also be specified with an audit trail reader as an optional extra that can display or print the last 200 openings of the safe. This provides extra security in hotel and office use.
- Special Features The HG series comes with a built-in cruciform over-ride key system should the user lock the safe out. The internal width of these units makes them ideal for the storage of widescreen laptops.
- Security Protection Recommended for £1,000 cash or £10,000 valuables storage\*.
- Fixing Ready prepared for floor or wall mounting (supplied with bolts suitable for brick walls or concrete floors).
- Finish Finished in a high quality scratch resistant two-tone paint finish with a Jet Black Ral9005 body and a Signal White Ral9003 door.
- Guarantee The HG series of Hotel & Laptop Security Safes come complete with a 2-year warranty.

### HS23HG

- **A** 230 x 430 x 360mm
- **B** 226 x 426 x 290mm
- **c** 390mm
- **D** 16kg
- E 28 litres
- **G** 285mm x 470mm x 435mm / 13.5kg